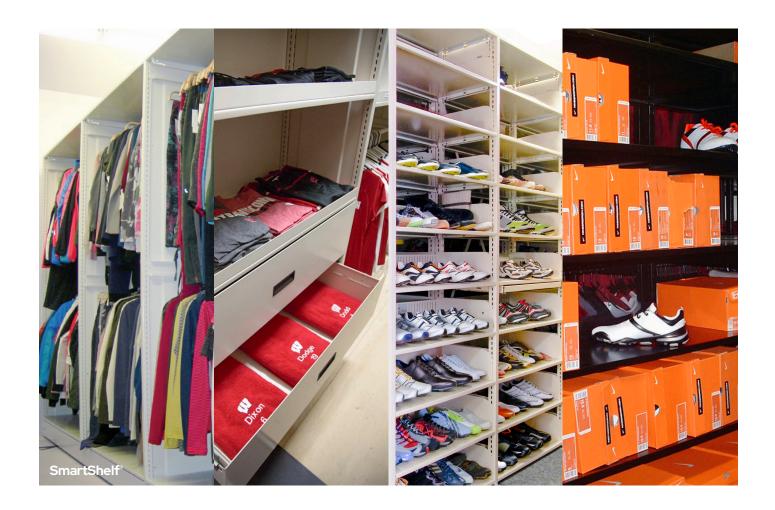

### **SmartShelf®**

#### Where gear meets order.

SmartShelf® 4-post shelving storage system is an open-ended shelving alternative, which can be configured in countless ways and customized to hold a wide array of items. Designed with versatility in mind, it's a one-shelf-fits-all solution for myriad storage needs.

### **Benefits**

- 1. Both Back-to-back and Full-depth configurations can be combined within a row to provide greater versatility, allowing you to tailor the system to your varied storage needs.
- 2. The frame features no exposed edges, provides full access to shelf contents, and allows for easy shelf relocation without the need to remove adjacent shelves.
- 3. No loss of space, total adjustability for accessory arrangement and no tools required for installation.
- 4. For a truly comprehensive storage solution, the SmartShelf system provides full-depth shelving that optimizes every inch of space.
- 5. All shelves features smooth, finished edges for enhanced safety and aesthetics, while also offering increased strength to support heavier loads with confidence.
- 6. Available options include end panels, back panels, and closure panels to enhance both appearance and finish.
- 7. A wide range of accessories for general or specific purposes (slotted shelves with dividers, back and front stops, drawers, reference shelf, trays, doors, garment rod, athletics/golf/ weapon/media/bin storage, etc.).