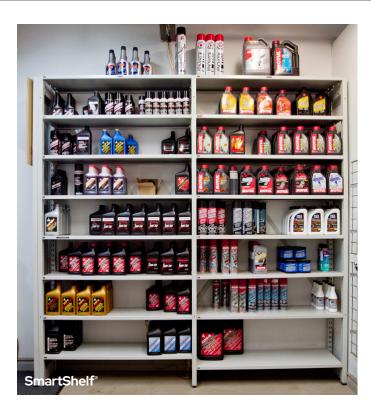

### **SmartShelf®**

#### Where gear meets order.

SmartShelf® 4-post shelving storage system is an open-ended shelving alternative, which can be configured in countless ways and customized to hold a wide array of items. Designed with versatility in mind, it's a one-shelf-fits-all solution for myriad storage needs.

### **Benefits**

- 1. Both Back-to-back and Full-depth configurations can be combined within a row to provide greater versatility, allowing you to tailor the system to your varied storage needs.
- 2. The frame features no exposed edges, provides full access to shelf contents, and allows for easy shelf relocation without the need to remove adjacent shelves.
- 3. No loss of space, total adjustability for accessory arrangement and no tools required for installation.
- 4. For a truly comprehensive storage solution, the SmartShelf system provides full-depth shelving that optimizes every inch of space.
- 5. All shelves features smooth, finished edges for enhanced safety and aesthetics, while also offering increased strength to support heavier loads with confidence.
- 6. Available options include end panels, back panels, and closure panels to enhance both appearance and finish.
- 7. A wide range of accessories for general or specific purposes (slotted shelves with dividers, back and front stops, drawers, reference shelf, trays, doors, garment rod, athletics/golf/ weapon/media/bin storage, etc.).