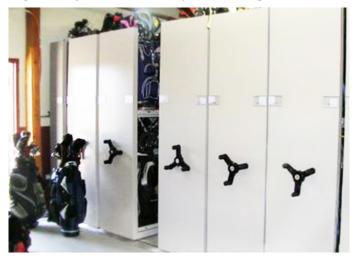

## Mobile Storage Solutions

Montel's mobile storage systems help golf facilities reclaim up to **50% more floor space** – while enhancing equipment accessibility, clubhouse organization, and overall efficiency.

Our mobile storage solutions transform traditional shelving into high-density, flexible systems designed to support growth, streamline operations, and keep gear secure and ready for play.

Scan to explore Montel's mobile storage systems in action

### Mobilex® / SafeAisle™

Storage that moves like it belongs.

A premium storage system combining Montel's mechanical-assist MOBILEX $^{\circ}$  or powered SAFEAISLE $^{\top}$  platforms with Light-Duty Bolted Wide Span Racking. Designed to support member golf bag storage or equipment zones that demand performance, control, and safe multi-user access.