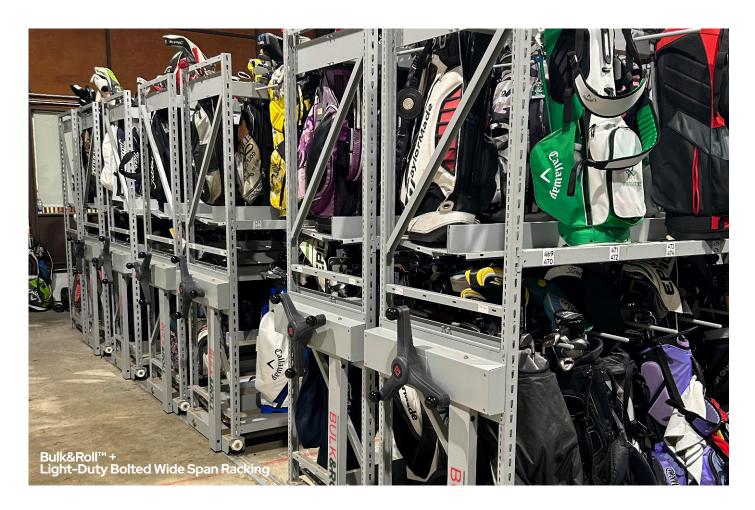

## Members & Players

Private clubs and resorts require premium, efficient, sizeable golf bag storage solutions, and sleek personal storage lockers for members.

### Recommended Systems:

Bulk&Roll™ + Light-Duty Bolted Wide Span Racking SmartShelf®, Cabinet Style

### Bulk&Roll™

Storage. Dialed In.

A mechanical-assist mobile storage system that combines the space-saving power of Montel's BULK&ROLL™ system with the versatility of Light-Duty Bolted Wide Span Racking. This pairing delivers a cost-effective solution for maximizing storage capacity in tight utility spaces, without compromising on accessibility or durability.