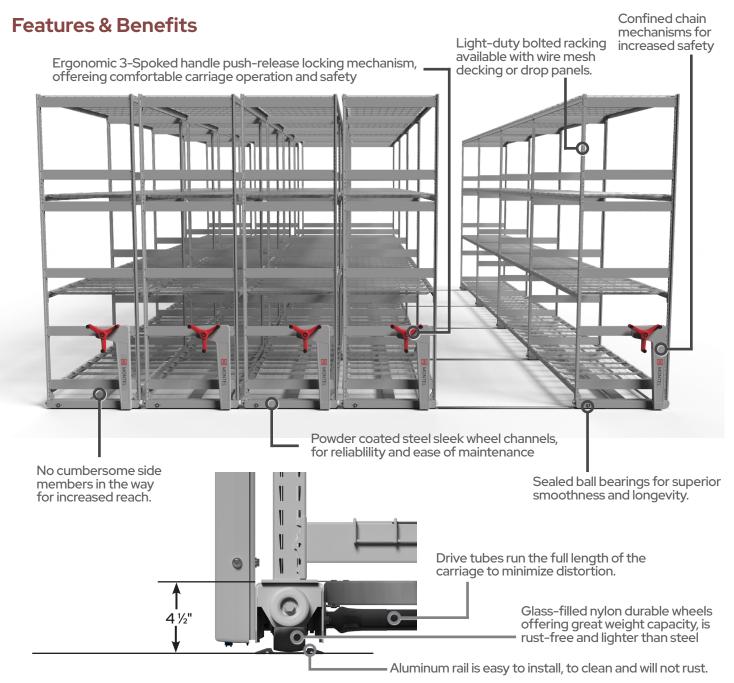

### Mobilex® / SafeAisle™

Storage that moves like it belongs.

A premium storage system combining Montel's mechanical-assist MOBILEX $^{\circ}$  or powered SAFEAISLE $^{\top}$  platforms with Light-Duty Bolted Wide Span Racking. Designed to support member golf bag storage or equipment zones that demand performance, control, and safe multi-user access.