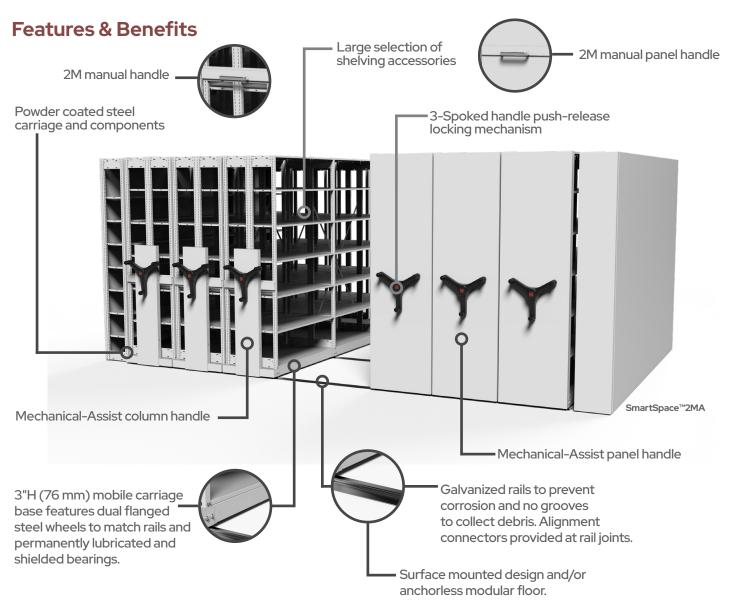

### Ready for retail.

Operated manually, SmartSpace™ light-duty 2M manual and 2MA mechanical-assit mobile storage systems bring practical, efficient, and cost-effective storage solutions to various light-duty applications

#### **Optional Features**

- •Anti-drift brake system provided with each carriage (SmartSpace™2M)
- Privacy security lock
- Anti-tip device options

Design and Capabilities

| Maximum Carriage Length | 24' (7.3 m)                                   |
|-------------------------|-----------------------------------------------|
| Maximum Carriage Width  | 4' (1.2 m)                                    |
| Load Capacity           | 2,000 lbs (907 kg) per single bay of shelving |