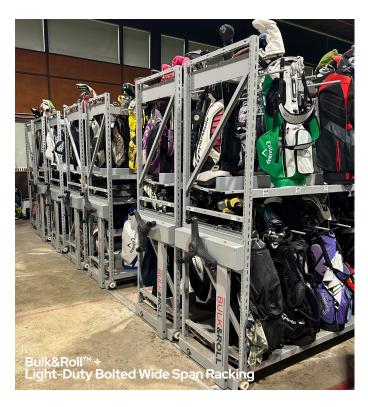

## Members & Players

Private clubs and resorts require premium, efficient, sizeable golf bag storage solutions, and sleek personal storage lockers for members.

### Recommended Systems:

Bulk&Roll™ + Light-Duty Bolted Wide Span Racking SmartShelf®, Cabinet Style

### Bulk&Roll™

Storage. Dialed In.

A mechanical-assist mobile storage system that combines the space-saving power of Montel's BULK&ROLL™ system with the versatility of Light-Duty Bolted Wide Span Racking. This pairing delivers a cost-effective solution for maximizing storage capacity in tight utility spaces, without compromising on accessibility or durability.