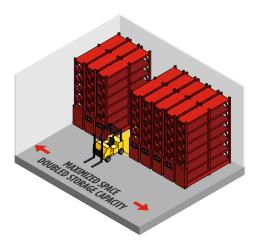

## DOUBLED STORAGE CAPACITY. MAXIMIZED SPACE & INCREASED PROFITS MOBILE LAYOUT.

100% greater storage capacity within the original floor space, eliminating the need for a costly expansion or the construction of a new facility.