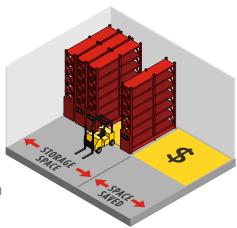

### SPACE SAVED & INCREASED PROFITS MOBILE STORAGE LAYOUT.

Montel's high-density storage systems save up to 50% of your floor space in most cases, and accommodate growth for other uses while increasing revenue.