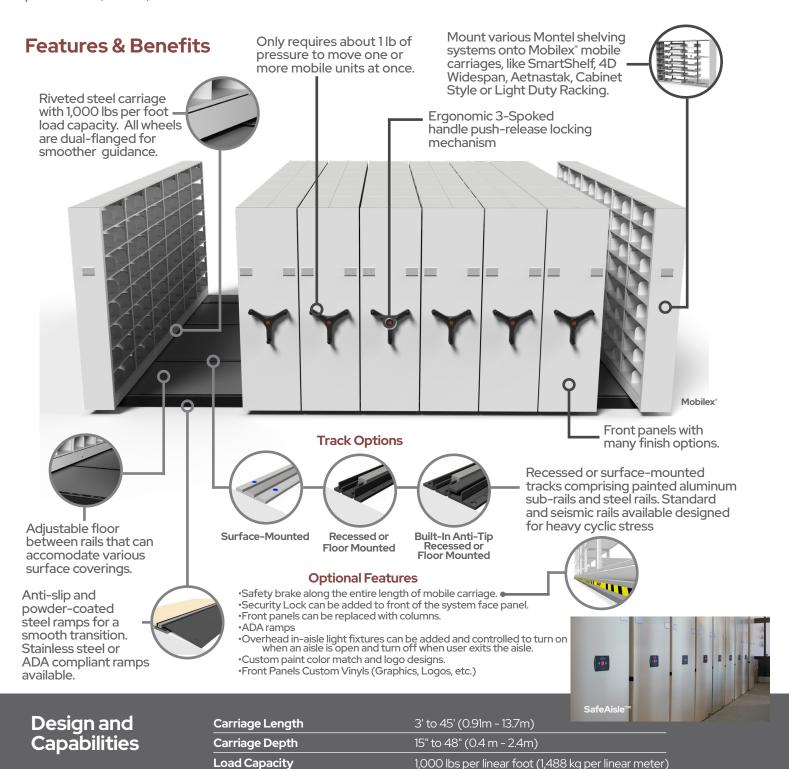

### Mobilex® / SafeAisle™

Storage that moves like it belongs.

A premium storage system combining Montel's mechanical-assist MOBILEX $^{\circ}$  or powered SAFEAISLE $^{\top}$  platforms with Light-Duty Bolted Wide Span Racking. Designed to support member golf bag storage or equipment zones that demand performance, control, and safe multi-user access.

#### **Optional Features**

- •Anti-drift brake system provided with each carriage (SmartSpace™2M)
- Privacy security lock
- Anti-tip device options

Design and Capabilities

| Maximum Carriage Length | 24' (7.3 m)                                   |
|-------------------------|-----------------------------------------------|
| Maximum Carriage Width  | 4' (1.2 m)                                    |
| Load Capacity           | 2,000 lbs (907 kg) per single bay of shelving |