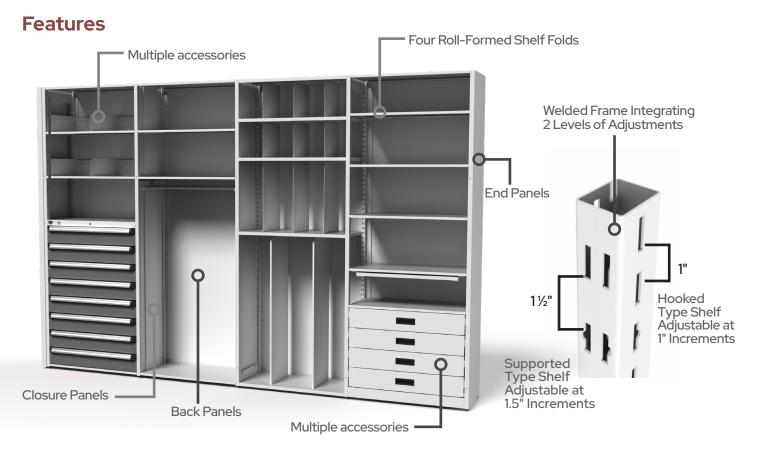

#### Where gear meets order.

SmartShelf® 4-post shelving storage system is an open-ended shelving alternative, which can be configured in countless ways and customized to hold a wide array of items. Designed with versatility in mind, it's a one-shelf-fits-all solution for myriad storage needs.

### **Benefits**

- 1. Both Back-to-back and Full-depth configurations can be combined within a row to provide greater versatility, allowing you to tailor the system to your varied storage needs.
- 2. The frame features no exposed edges, provides full access to shelf contents, and allows for easy shelf relocation without the need to remove adjacent shelves.
- 3. No loss of space, total adjustability for accessory arrangement and no tools required for installation.
- 4. For a truly comprehensive storage solution, the SmartShelf system provides full-depth shelving that optimizes every inch of space.
- 5. All shelves features smooth, finished edges for enhanced safety and aesthetics, while also offering increased strength to support heavier loads with confidence.
- 6. Available options include end panels, back panels, and closure panels to enhance both appearance and finish.
- 7. A wide range of accessories for general or specific purposes (slotted shelves with dividers, back and front stops, drawers, reference shelf, trays, doors, garment rod, athletics/golf/ weapon/media/bin storage, etc.).

| <b>Design and</b> |  |
|-------------------|--|
| Capabilities      |  |

| Width                      | 24", 30", 36", 39 3/8," 42", 48", 54"       |
|----------------------------|---------------------------------------------|
| Depth (back-to-back shelf) | 12", 13", 15", 16", 18", 20", 24", 30", 36" |
| Height                     | 30" to 120" (1" increments)                 |
| Capacity                   | Up to 500 lbs per shelf                     |