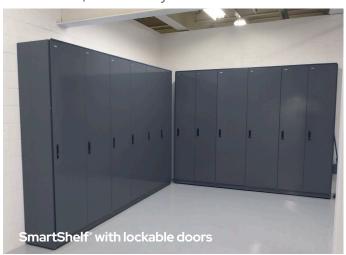

## Members & Players

Private clubs and resorts require premium, efficient, sizeable golf bag storage solutions, and sleek personal storage lockers for members.

### Recommended Systems:

Bulk&Roll™ + Light-Duty Bolted Wide Span Racking SmartShelf®, Cabinet Style