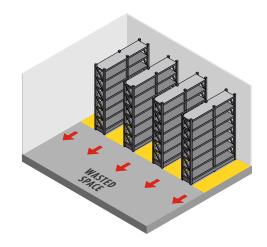

Eliminate the need for multiple spacewasting static aisles.

WASTED SPACE CONVENTIONAL FIXED RACKING LAYOUT.

Conventional storage systems require space-wasting fixed aisles.