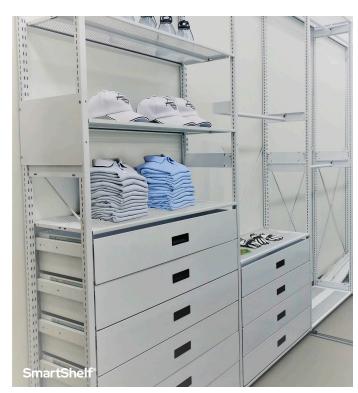

### **SmartShelf®**

#### Where gear meets order.

SmartShelf® 4-post shelving storage system is an open-ended shelving alternative, which can be configured in countless ways and customized to hold a wide array of items. Designed with versatility in mind, it's a one-shelf-fits-all solution for myriad storage needs.

### **Benefits**

- 1. Both Back-to-back and Full-depth configurations can be combined within a row to provide greater versatility, allowing you to tailor the system to your varied storage needs.
- 2. The frame features no exposed edges, provides full access to shelf contents, and allows for easy shelf relocation without the need to remove adjacent shelves.
- 3. No loss of space, total adjustability for accessory arrangement and no tools required for installation.
- 4. For a truly comprehensive storage solution, the SmartShelf system provides full-depth shelving that optimizes every inch of space.
- 5. All shelves features smooth, finished edges for enhanced safety and aesthetics, while also offering increased strength to support heavier loads with confidence.
- 6. Available options include end panels, back panels, and closure panels to enhance both appearance and finish.
- 7. A wide range of accessories for general or specific purposes (slotted shelves with dividers, back and front stops, drawers, reference shelf, trays, doors, garment rod, athletics/golf/ weapon/media/bin storage, etc.).