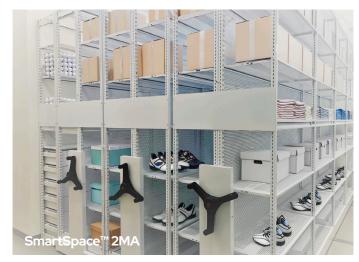

### **SmartSpace**<sup>™</sup>

### Ready for retail.

Operated manually, SmartSpace™ light-duty 2M manual and 2MA mechanical-assit mobile storage systems bring practical, efficient, and cost-effective storage solutions to various light-duty applications

#### **Optional Features**

- •Anti-drift brake system provided with each carriage (SmartSpace™2M)
- Privacy security lock
- Anti-tip device options

Design and Capabilities

| Maximum Carriage Length | 24' (7.3 m)                                   |
|-------------------------|-----------------------------------------------|
| Maximum Carriage Width  | 4' (1.2 m)                                    |
| Load Capacity           | 2,000 lbs (907 kg) per single bay of shelving |