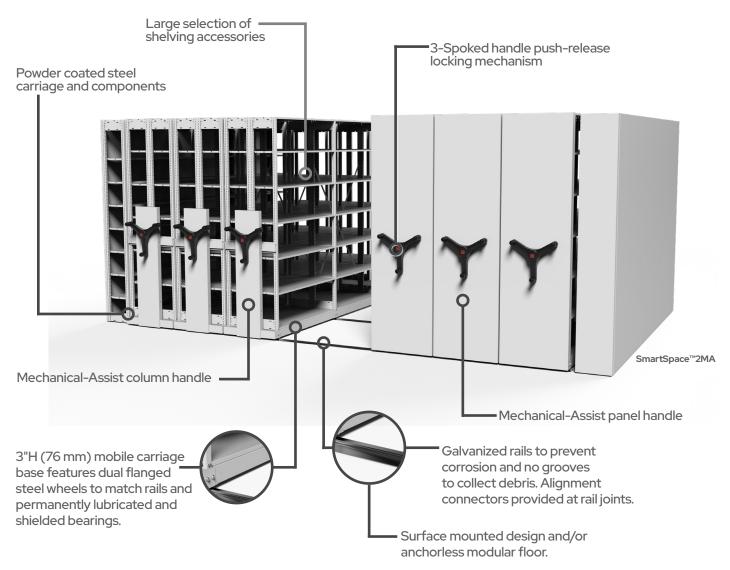

## **SmartSpace**<sup>™</sup>

Flexible. Durable. Score big.

Operated manually, SmartSpace™ light-duty 2M manual and 2MA mechanical-assit mobile storage systems bring practical, efficient, and cost-effective storage solutions to various light-duty applications

### **Features & Benefits**